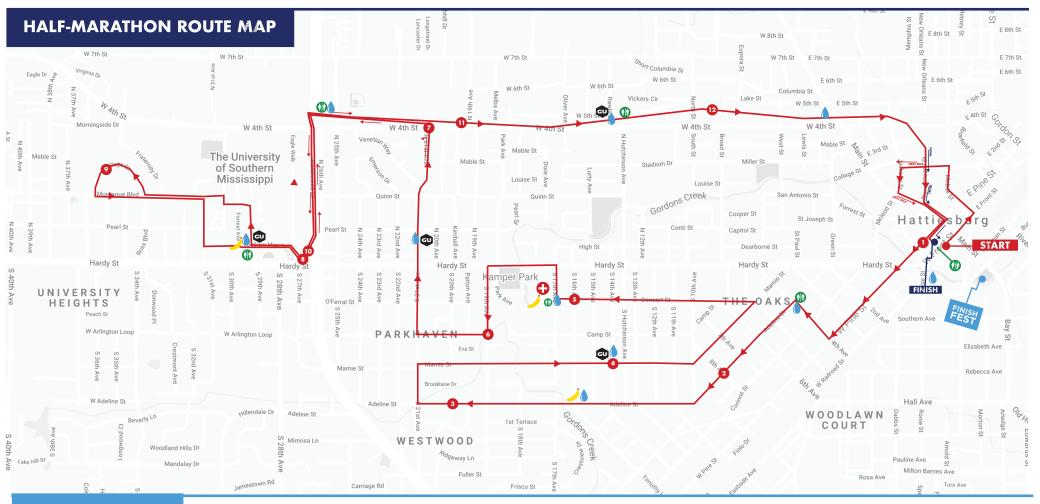

The race is located at **201 FORREST ST** (Intersection of Forrest & W Front St). The race will start and finish downtown in front of the historic Saenger theater.

**SUGGESTED PARKING** is available at Cadence, Trinity Episcopal Church, Mississippi Power, Sacred Heart High School, Main Street Church, Pine Street Parking Garage & Trustmark Park.

COURSE TIME LIMITS: Half-marathoners have a 4.5hr limit; 10k & 5k runners have a 2hr limit. HALF-MARATHON COURSE

**FOOD & ENERGY STATION** 

**GU ENERGY GEL STATION** 

nger & the Zoo)

WATER (mile 2 and after)

**PORTABLE TOILETS** 

**MEDICAL STATION** 

0

0

0

Chip/bib timing by START2FINISH.

**AWARD CEREMONY** will take place at the FinishFest, located at Town Square Park. Course and details are subject to change.